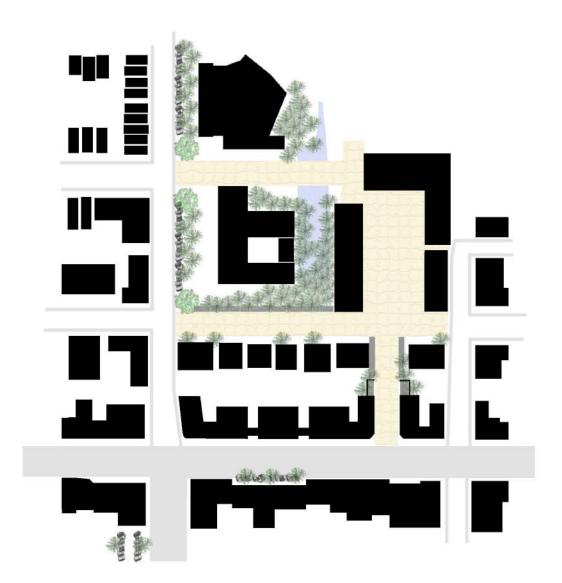

## Proposed Institutional Zone

A large public plaza is created in front of Burnaby Public Library that maintains an urban feel, emphasizing a connection with Hastings Street.

The historic route of Rainbow Creek is revitalized through the creation of a wetland and stream through Confederation Park.

The daylit stream assists with water infiltration for water from the surrounding blocks. This will reduce the load on the sewer system as well as assist with the drainage problems currently existing in the park.

Parking is removed from the centre of the institutional area and reestablished as tree covered, stall parking around the perimeter thereby making the public area more approachable for pedestrians.

Where buildings are undesirably setback along Hastings, parallel parking can also be established. This provides more dense parking and brings pedestrians on the sidewalk closer to storefronts.