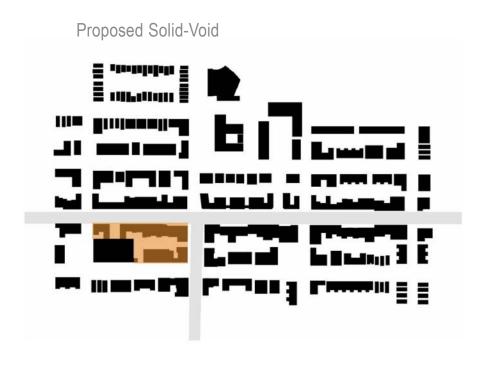

Existing lots and streetside parking, such as at the Safeway site, are infilled with new development to support the increased density as well as to provide increased activity along the street edge.