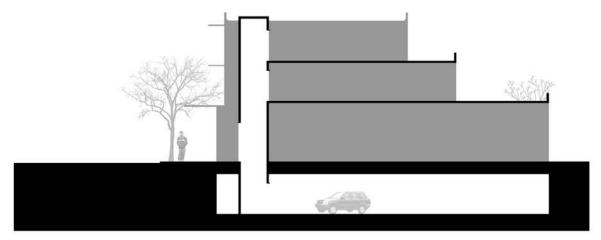

300' 50' 0'

Building Configuration - Elevation View. Where below ground parking is necessary, Capers on 4th can act as a model to counteract the isolation from the street that elevators can bring. By locating elevator cores adjacent to the street, building occupants will be brought by the street level before accessing their suites above. This increases the sense of connectivity that occupants have with the street in comparison to buildings with elevators located completely within the building plan.

Building Configuration Plan View.
Occupants traveling up the elevator maintain a visual connection with the street.

Main Street USA, Disneyland California

Proposed street section to Burnaby Public Library