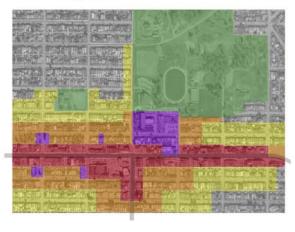

## Proposed Institutional Zone

A large public plaza is created in front of Burnaby Public Library that maintains an urban feel, emphasizing a connection with Hastings Street.

The historic route of Rainbow Creek is revitalized through the creation of a wetland and stream through Confederation Park.

Parking is removed from the centre of the institutional area and reestablished as tree covered, stall parking around the perimeter thereby making the public area more approachable for pedestrians.

Where buildings are undesirably setback along Hastings, parallel parking can also be established. This provides more dense parking and brings pedestrians on the sidewalk closer to storefronts.