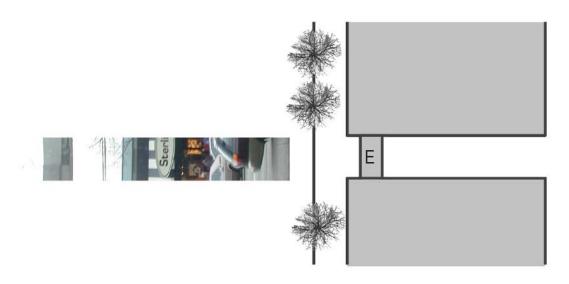

300' 50' 0'

Building Configuration - Elevation View. Where below ground parking is necessary, Capers on 4th can act as a model to counteract the isolation from the street that elevators can bring. By locating elevator cores adjacent to the street, building occupants will be brought by the street level before accessing their suites above. This increases the sense of connectivity that occupants have with the street in comparison to buildings with elevators located completely within the building plan.

Building Configuration Plan View.
Occupants traveling up the elevator maintain a visual connection with the street.

Main Street USA, Disneyland California

Proposed street section to Burnaby Public Library