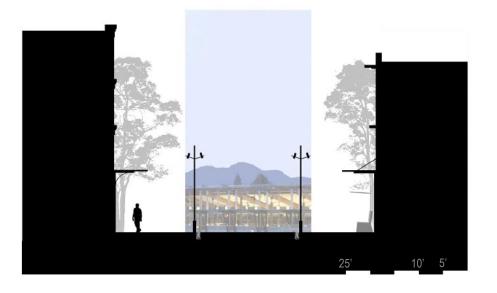

Building Configuration Plan View.
Occupants traveling up the elevator maintain a visual connection with the street.

Main Street USA, Disneyland California

Proposed street section to Burnaby Public Library