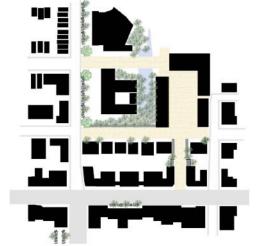

## Proposed Institutional Zone

A large public plaza is created in front of Burnaby Public Library that maintains an urban feel, emphasizing a connection with Hastings Street.

The historic route of Rainbow Creek is revitalized through the creation of a wetland and stream through Confederation Park.

The daylit stream assists with water infiltration for water from the surrounding blocks. This will reduce the load on the sewer system as well as assist with the drainage problems currently existing in the park.

Parking is removed from the centre of the institutional area and reestablished as tree covered, stall parking around the perimeter thereby making the public area more approachable for pedestrians.

Where buildings are undesirably setback along Hastings, parallel parking can also be established. This provides more dense parking and brings pedestrians on the sidewalk closer to storefronts.